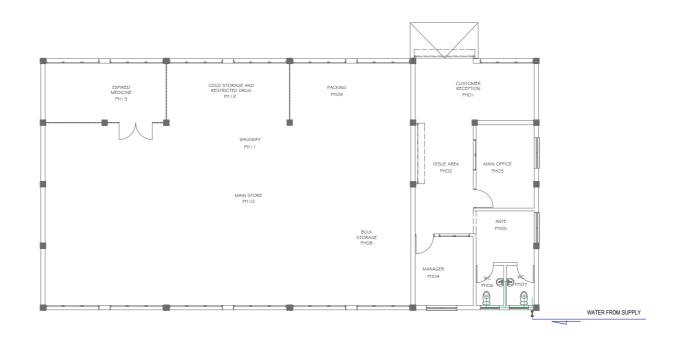

PHARMACY

## **FLOOR PLAN**

Building Section In Collaboration In Collaboration Planning and Policy Department Ministry of Health, Community Development, Gender Elderly and Children.
University of Dodoma
College of Hummanities and Social Science 11th Building, P.O. Box 743, 40478 Dodoma

Project

STANDARD DESIGN FOR COUNCIL LEVEL HOSPITALS IN TANZANIA

| Prawing title |           |          |       |
|---------------|-----------|----------|-------|
| PHA           | RMACY     |          |       |
| WATER LAYOUT  |           |          |       |
| roject number |           |          |       |
| ate           | May, 2018 | C55/W101 |       |
| rawn by       | AAI       |          |       |
| hecked by     | AC.I      | Scale    | 1:150 |