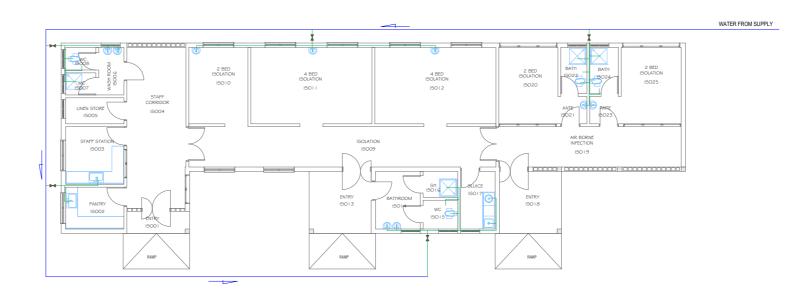

ISOLATION WARD

Building Section

In Collaboration with President's Office, Regional Administration and Local Government.

PROPRESIDENT OF THE PROPRESIDENT OF T

PRESIDENT'S OFFICE, REGIONAL ADMINISTRATION AND LOCAL GOVERNMENT, MKAPA BUILDING,

P.O. BOX 1923, 41185 DODOMA

Project

STANDARD DESIGN FOR COUNCIL LEVEL HOSPITALS IN TANZANIA

Drawing title
ISOLATION WARD
WATER LAYOUT

Project number

Date May, 2018 HCT/W101

Drawn by AAI

Checked by ACJ Scale 1:150