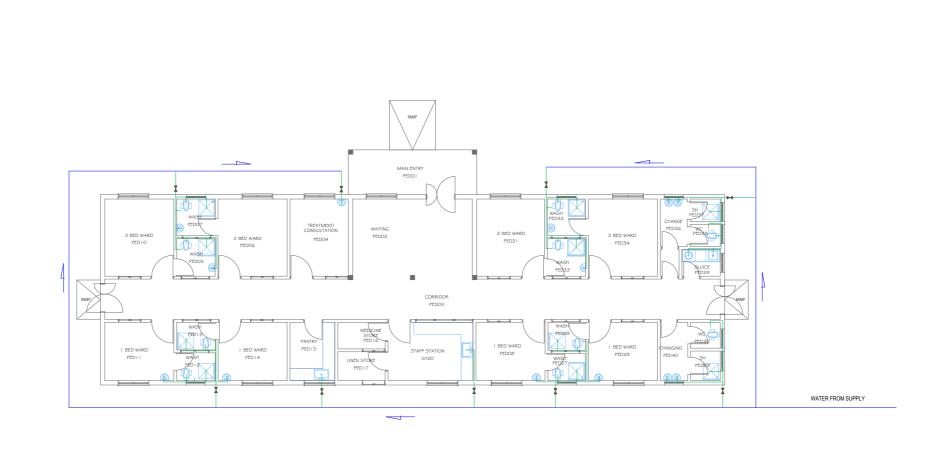

## **FLOOR PLAN**

Planning and Policy Department Ministry of Health, Community Development, Gender Elderly and Children. University of Dodoma College of Hummanities and Social Science | | th Building, P.O. Box 743, 40478 Dodoma

Building Section

**KEY** 

CONTROL VALVE

In Collaboration with President's Office, Regional Administration Client and Local Government. Mkapa Building, P.O. Box 1923, 41185 Dodoma

PRESIDENT'S OFFICE, REGIONAL ADMINISTRATION AND LOCAL GOVERNMENT, MKAPA BUILDING, P.O. BOX 1923, 41185 DODOMA

Project

STANDARD DESIGN FOR COUNCIL LEVEL HOSPITALS IN TANZANIA

| Drawing title  |
|----------------|
| GRADE ONE WARD |
| WATER LAYOUT   |

| Project numbe | er        | GOW/W101 |       |  |
|---------------|-----------|----------|-------|--|
| Date          | May, 2018 |          |       |  |
| Drawn by      | AAI       |          |       |  |
| Checked by    | ACJ       | Scale    | 1:150 |  |