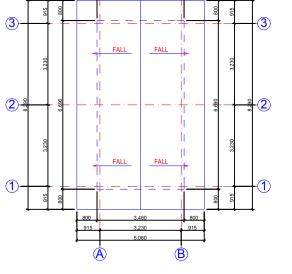

800

3

TOTAL FLOOR AREA = 23.15 SQM

ROOF PLAN L[--]09

| Building Section In Collaboration with<br>Planning and Policy Department<br>Ministry of Health, Community Development,<br>Gender Elderly and Children. | <ul> <li>President's Office, Regional Administration<br/>and Local Government.</li> <li>Mkapa Building,</li> <li>P.O. Box 1923,</li> <li>41185 Dodoma</li> </ul> | Client<br>PRESIDENT'S OFFICE, REGIONAL ADMINISTRATION AND<br>LOCAL GOVERNMENT, MKAPA BUILDING,<br>P.O. BOX 1923, 41185 DODOMA<br>Project<br>STANDARD DESIGN FOR COUNCIL LEVEL HOSPITALS IN | Drawing title<br>POWER HOUSE BLOCK<br>ELECTRICAL & ROOF PLAN |            |          |       |
|--------------------------------------------------------------------------------------------------------------------------------------------------------|------------------------------------------------------------------------------------------------------------------------------------------------------------------|--------------------------------------------------------------------------------------------------------------------------------------------------------------------------------------------|--------------------------------------------------------------|------------|----------|-------|
| University of Dodoma<br>College of Hummanities and Social Science 11th                                                                                 |                                                                                                                                                                  |                                                                                                                                                                                            | Project number<br>Date May, 2018                             |            | POW/EIOI |       |
| Building, P.O. Box 743,<br>40478 Dodoma                                                                                                                |                                                                                                                                                                  | TANZANIA<br>DESIGN FOR COUNCIL LEVEL HOST HALS IN                                                                                                                                          | Drawn by<br>Checked by                                       | EEC<br>EEC | Scale    | 1:100 |