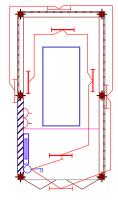

## **ELECTRICAL PLAN**

**B** 

915

800

(A)

3 23

3.460

915

800

3

TOTAL FLOOR AREA = 23.15 SQM

ROOF PLAN L[--]09

| Building Section In Collaboration with<br>Planning and Policy Department<br>Ministry of Health, Community Development,<br>Gender Elderly and Children. | <ul> <li>President's Office, Regional Administration<br/>and Local Government.</li> <li>Mkapa Building,</li> <li>P.O. Box 1923,</li> <li>41185 Dodoma</li> </ul> | Client<br>PRESIDENT'S OFFICE, REGIONAL ADMINISTRATION AND<br>LOCAL GOVERNMENT, MKAPA BUILDING,<br>P.O. BOX 1923, 41185 DODOMA<br>Project<br>STANDARD DESIGN FOR COUNCIL LEVEL HOSPITALS IN | Drawing title<br>POWER HOUSE BLOCK<br>ELECTRICAL & ROOF PLAN |            |          |       |
|--------------------------------------------------------------------------------------------------------------------------------------------------------|------------------------------------------------------------------------------------------------------------------------------------------------------------------|--------------------------------------------------------------------------------------------------------------------------------------------------------------------------------------------|--------------------------------------------------------------|------------|----------|-------|
| University of Dodoma<br>College of Hummanities and Social Science 11th                                                                                 |                                                                                                                                                                  |                                                                                                                                                                                            | Project number<br>Date May, 2018                             |            | POW/EIOI |       |
| Building, P.O. Box 743,<br>40478 Dodoma                                                                                                                |                                                                                                                                                                  | TANZANIA<br>DESIGN FOR COUNCIL LEVEL HOST HALS IN                                                                                                                                          | Drawn by<br>Checked by                                       | EEC<br>EEC | Scale    | 1:100 |