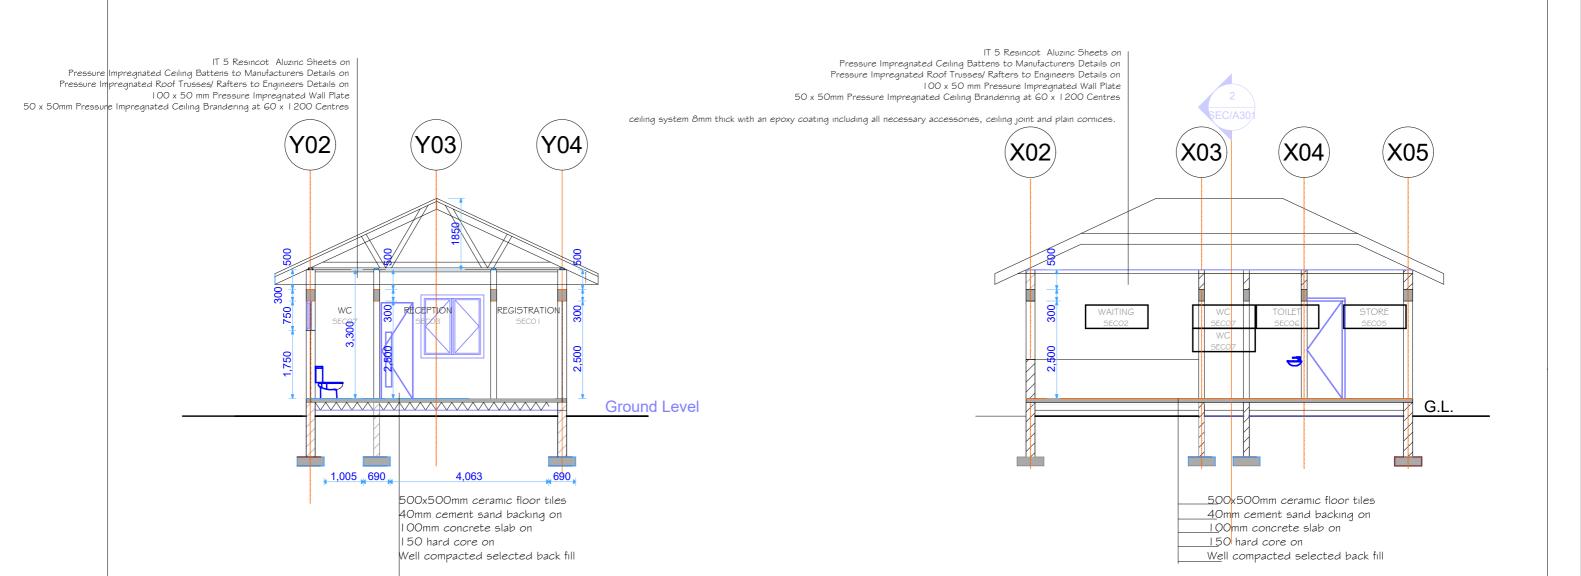

## **SECURITY HOUSE**

TYPICAL SECTIONS

| I TPIC      | AL SECTIONS |             |
|-------------|-------------|-------------|
| PROJECT NO. |             |             |
| DRAWN BY;   | IAS         | SH A /201   |
| CHECKED BY; | DCNM        |             |
| DATE        | MAY,2018    | SCALE 1;100 |