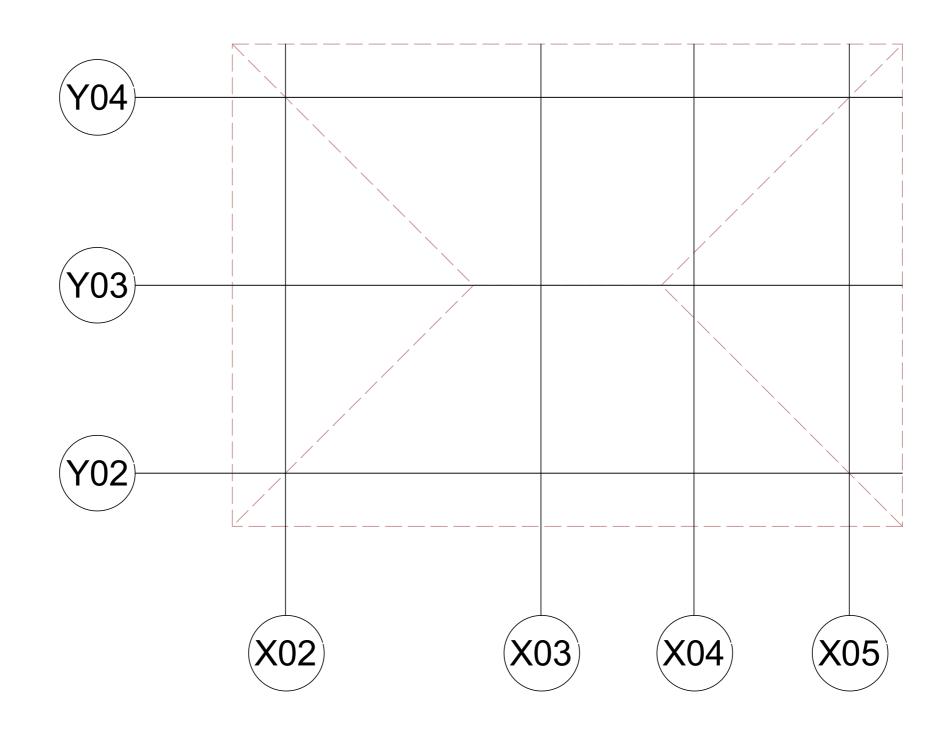

## **SECURITY HOUSE**

ROOF LAYOUT PLAN

| L NOOI LAI  | OUTFLAIN |             |
|-------------|----------|-------------|
| PROJECT NO. |          |             |
| DRAWN BY;   | IAS      | SH A/102    |
| CHECKED BY; | DCNM     |             |
| DATE        | MAY,2018 | SCALE 1;100 |