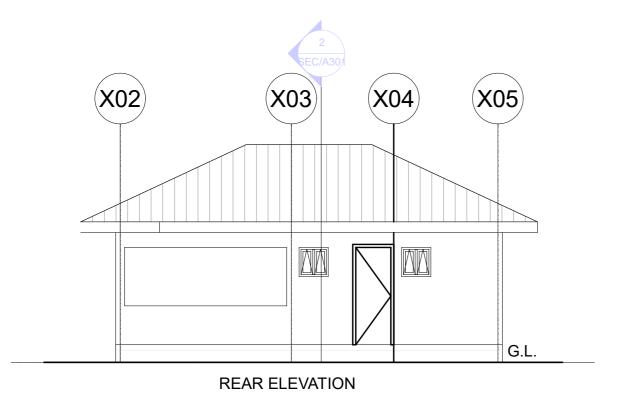

X03 (X02) G.L.

SIDE ELEVATION

FRONT ELEVATION

Building Section,
Policy Planning Department,
Mininstry of Health, Community Development,
Gender, Eldery and Children.

President Office, Regional Administration and Local Government Mkapa Building,

## **SECURITY HOUSE**

**ELEVATIONS** 

| PROJECT NO. |          |                  |
|-------------|----------|------------------|
| DRAWN BY;   | IAS      | SH A /301        |
| CHECKED BY; | DCNM     | <b>3.177,755</b> |
| DATE        | MAY,2018 | SCALE 1;100      |