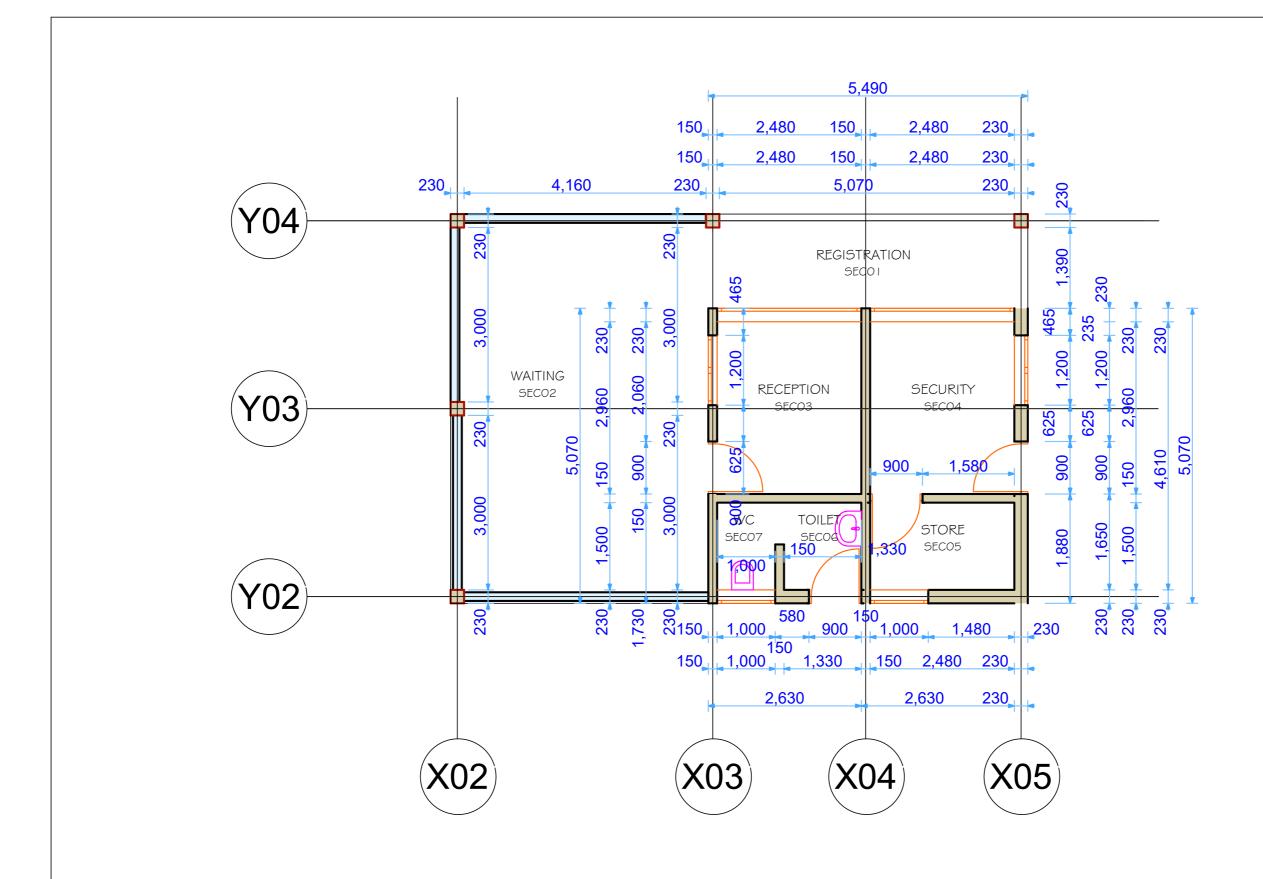

## **SECURITY HOUSE**

FLOOR PLAN

| 1 2001      | 1 1 1 1 1 |             |  |
|-------------|-----------|-------------|--|
| PROJECT NO. |           | _           |  |
| DRAWN BY;   | IAS       | SH A/101    |  |
| CHECKED BY; | DCNM      |             |  |
| DATE        | MAY,2018  | SCALE 1;100 |  |