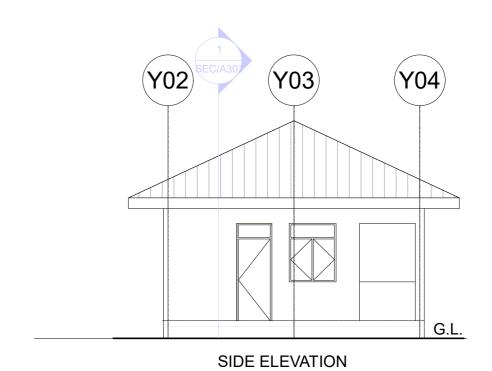

X03 (X02) G.L.

SIDE ELEVATION

FRONT ELEVATION

Building Section,
Policy Planning Department,
Mininstry of Health, Community Development,
Gender, Eldery and Children.

President Office, Regional Administration and Local Government Mkapa Building,

## **SECURITY HOUSE**

**ELEVATIONS** 

| PROJECT NO. |          |                  |
|-------------|----------|------------------|
| DRAWN BY;   | IAS      | SH A /301        |
| CHECKED BY; | DCNM     | <b>3.177,755</b> |
| DATE        | MAY,2018 | SCALE 1;100      |