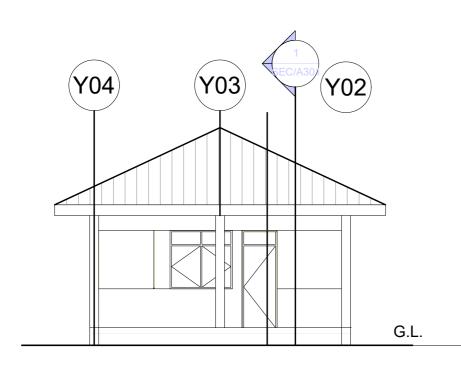

X03 (X02) G.L.

SIDE ELEVATION

FRONT ELEVATION

Building Section,
Policy Planning Department,
Mininstry of Health, Community Development,
Gender, Eldery and Children.

President Office, Regional Administration and Local Government Mkapa Building,

## **SECURITY HOUSE**

**ELEVATIONS** 

| PROJECT NO. |          |                  |
|-------------|----------|------------------|
| DRAWN BY;   | IAS      | SH A /301        |
| CHECKED BY; | DCNM     | <b>3.177,755</b> |
| DATE        | MAY,2018 | SCALE 1;100      |