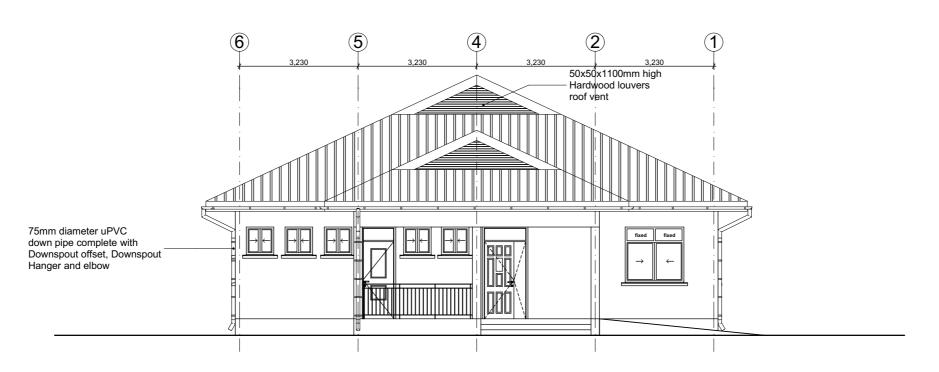

STANDARD DESIGN FOR COUNCIL LEVEL HOSPITALS IN TANZANIA

| Drawing title |       |
|---------------|-------|
| KITCHEN       | BLOCK |

**ELEVATION** Project number Date May, 2018

KIT/A201 Drawn by AAI DCNM Checked by Scale 1:100