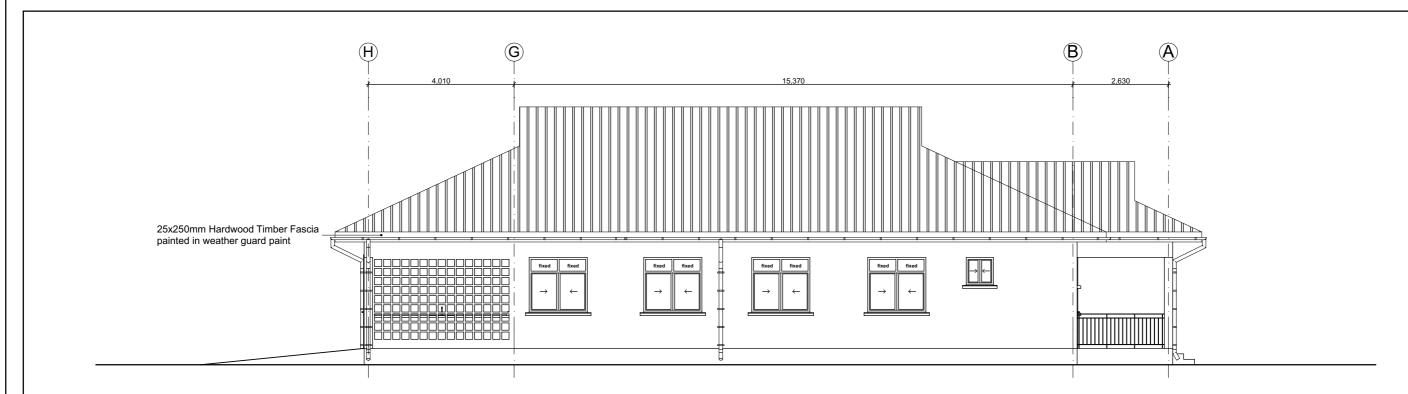

## **ELEVATION L[--]07**

Building Section In Collaboration with Planning and Policy Department Ministry of Health, Community Development, Gender Elderly and Children. University of Dodoma College of Hummanities and Social Science 11th Building, P.O. Box 743, 40478 Dodoma

President's Office, Regional Administration Client and Local Government. Mkapa Building, P.O. Box 1923, 41185 Dodoma

PRESIDENT'S OFFICE, REGIONAL ADMINISTRATION AND LOCAL GOVERNMENT, MKAPA BUILDING, P.O. BOX 1923, 41185 DODOMA

STANDARD DESIGN FOR COUNCIL LEVEL HOSPITALS IN TANZANIA

| Drawing title |       |
|---------------|-------|
| KITCHEN       | BLOCK |

**ELEVATION** Project number Date May, 2018

KIT/A201 Drawn by AAI DCNM Checked by Scale 1:100