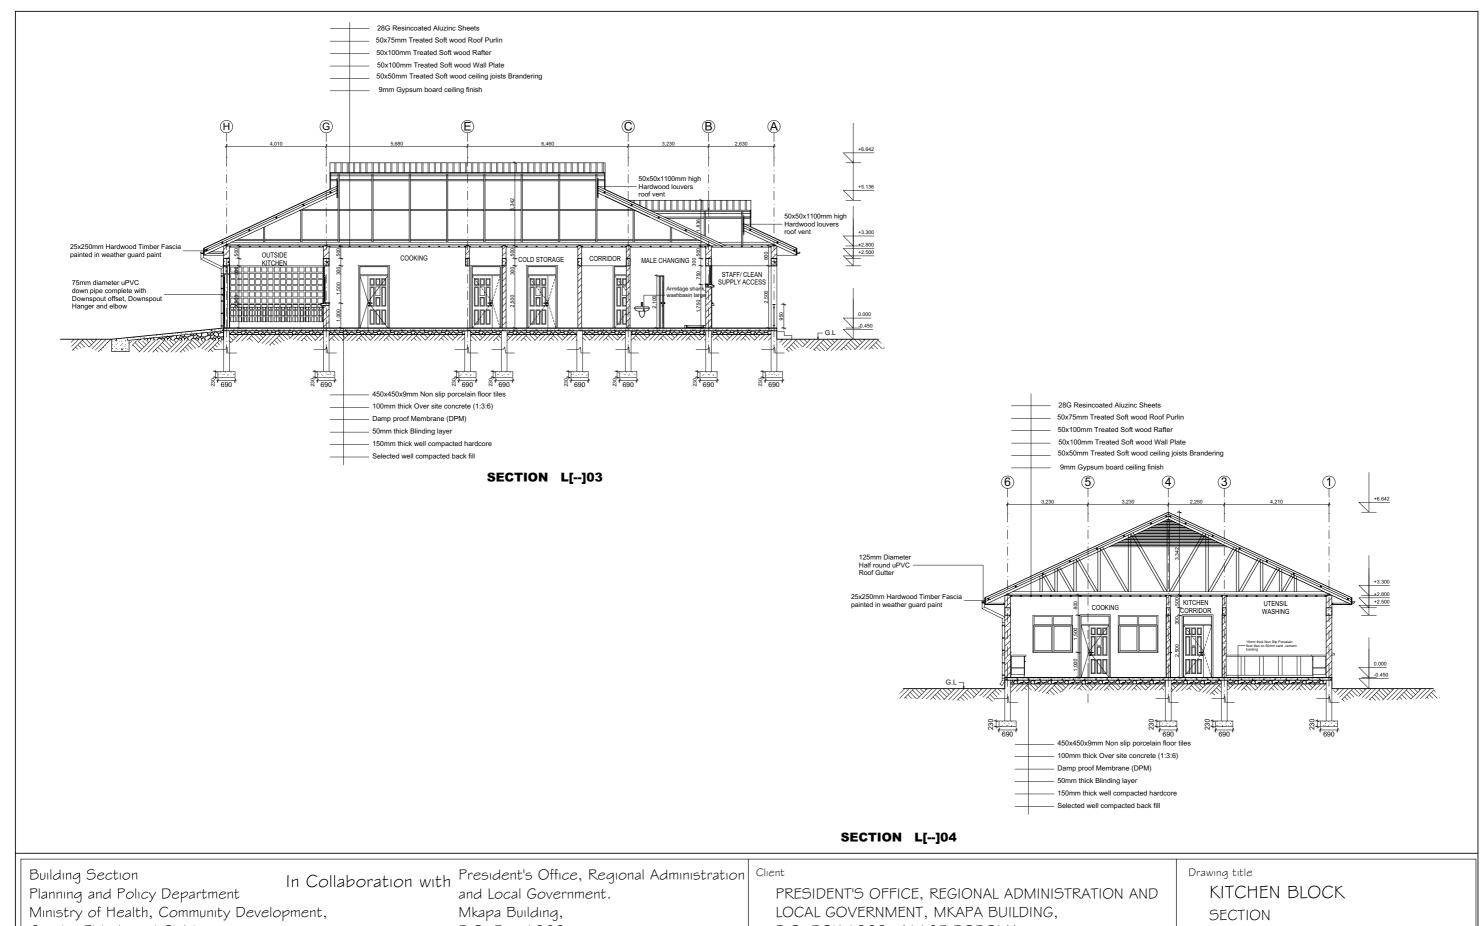

P.O. Box 1923, 41185 Dodoma

P.O. BOX 1923, 41185 DODOMA

Project

STANDARD DESIGN FOR COUNCIL LEVEL HOSPITALS IN TANZANIA

| Drawing title |       |
|---------------|-------|
| KITCHEN       | BLOCK |
| SECTION       |       |

| Project number |           |           |       |
|----------------|-----------|-----------|-------|
| Date           | May, 2018 | KIT/A30 I |       |
| Drawn by       | AAI       |           |       |
| Checked by     | DCNM      | Scale     | 1:150 |