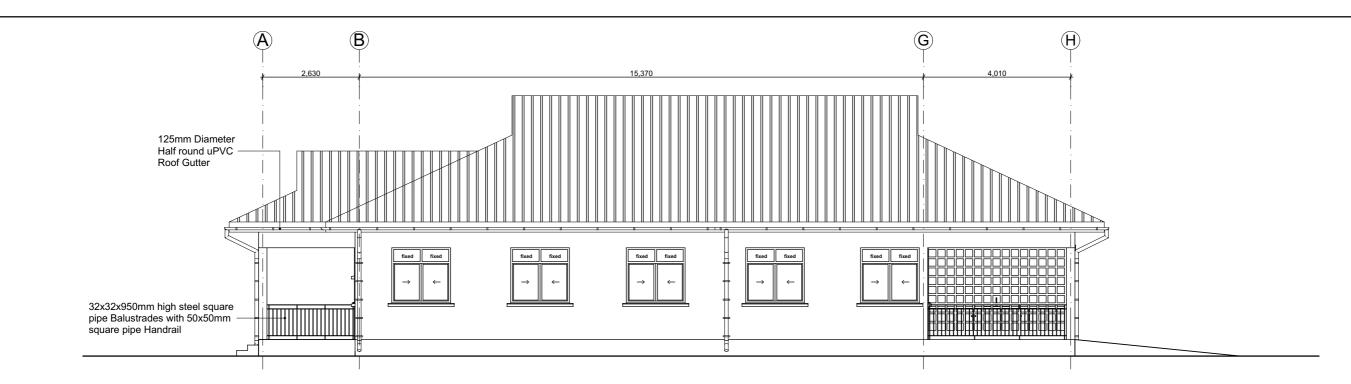

Project

STANDARD DESIGN FOR COUNCIL LEVEL HOSPITALS IN TANZANIA

| Drawing | tıtle |
|---------|-------|
|         |       |

KITCHEN BLOCK ELEVATION

| Project number | er        |          |       |
|----------------|-----------|----------|-------|
| Date           | May, 2018 | KIT/A202 |       |
| Drawn by       | AAI       |          |       |
| Checked by     | DCNM      | Scale    | 1:100 |