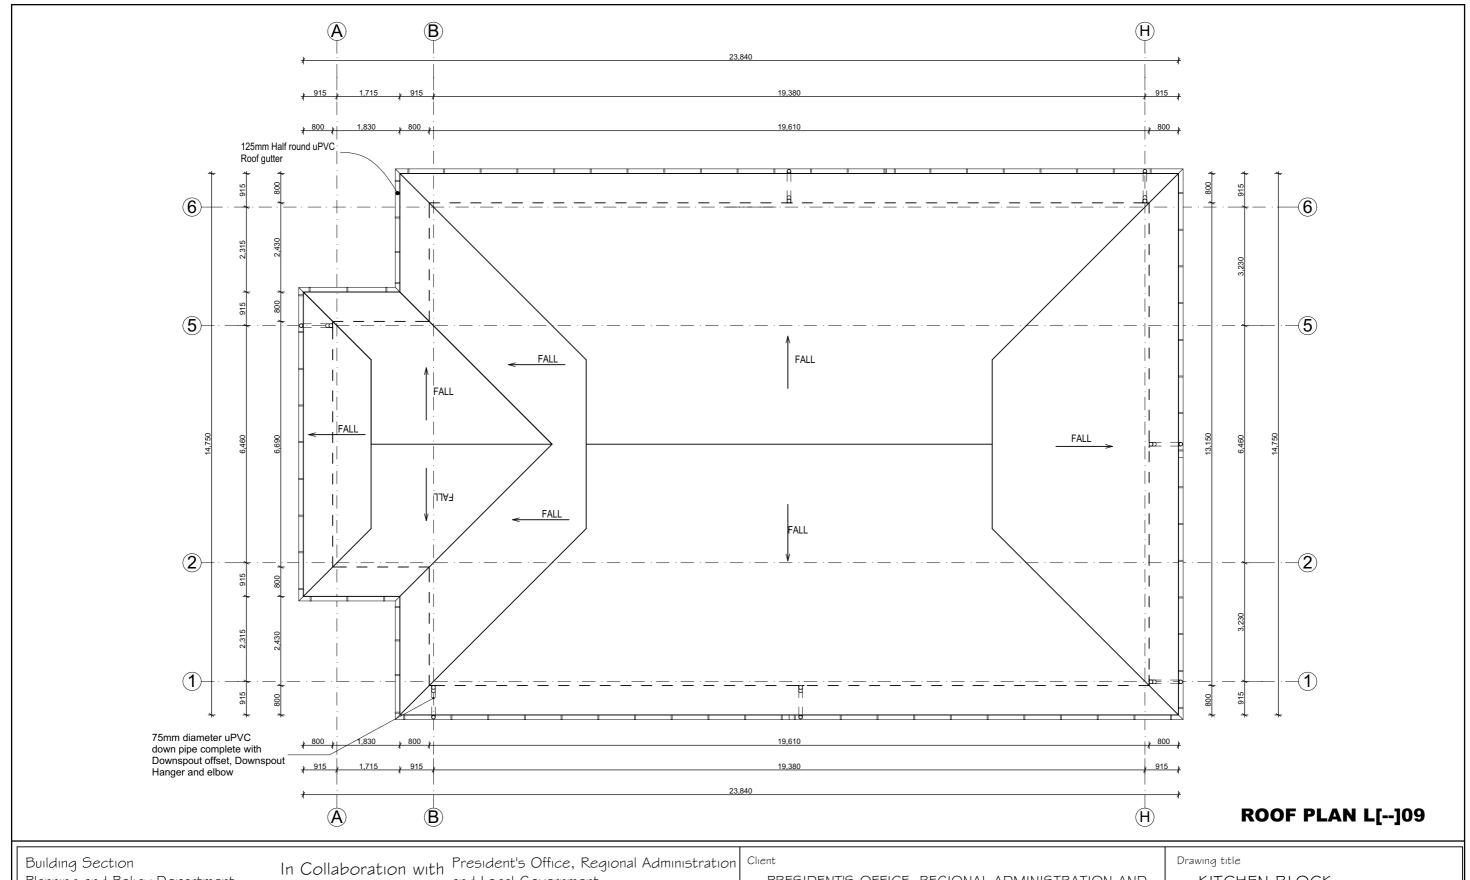

Planning and Policy Department Ministry of Health, Community Development, Gender Elderly and Children. University of Dodoma College of Hummanities and Social Science 11th Building, P.O. Box 743, 40478 Dodoma

and Local Government.

Mkapa Building, P.O. Box 1923, 41185 Dodoma

PRESIDENT'S OFFICE, REGIONAL ADMINISTRATION AND LOCAL GOVERNMENT, MKAPA BUILDING, P.O. BOX 1923, 41185 DODOMA

STANDARD DESIGN FOR COUNCIL LEVEL HOSPITALS IN TANZANIA

| rawing title |       |
|--------------|-------|
| KITCHEN      | BLOCK |
| ROOF PLAI    | N     |

| Project number |             |       |            |  |
|----------------|-------------|-------|------------|--|
| Date           | e May, 2018 |       | KIT/A I 02 |  |
| Drawn by       | AAI         |       |            |  |
| Checked by     | DCNM        | Scale | 1:100      |  |