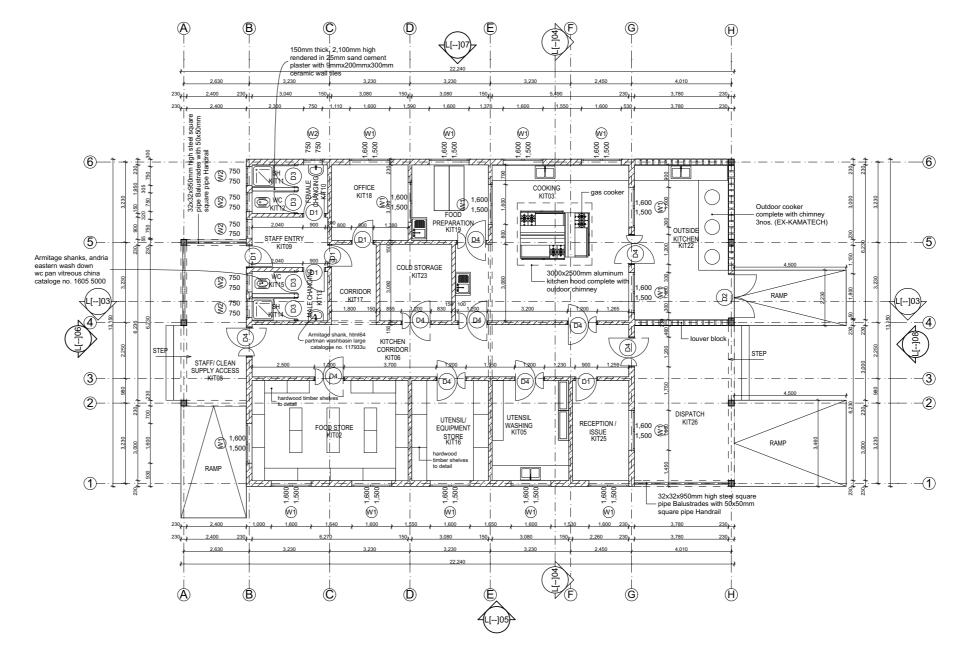

|     | DOOR & WINDOW SCHEDULE |              |    |  |
|-----|------------------------|--------------|----|--|
| NO. | WIDTH                  | HEIGHT TOTAL |    |  |
| D1  | 900mm                  | 2,500mm 5    |    |  |
| D2  | 1,800mm                | 2,500mm 1    |    |  |
| D3  | 900mm                  | 2,100mm      | 4  |  |
| D4  | 1,200mm                | 2,500mm      | 10 |  |
|     |                        |              |    |  |
| W1  | 1,600mm                | 1,500mm      | 15 |  |
| W2  | 750mm                  | 750mm        | 6  |  |

TOTAL FLOOR AREA = 275.5 SQM

Building Section

#### FLOOR PLAN L[--]02

Planning and Policy Department
Ministry of Health, Community Development,
Gender Elderly and Children.
University of Dodoma
College of Hummanities and Social Science 1 1th
Building, P.O. Box 743,
40478 Dodoma