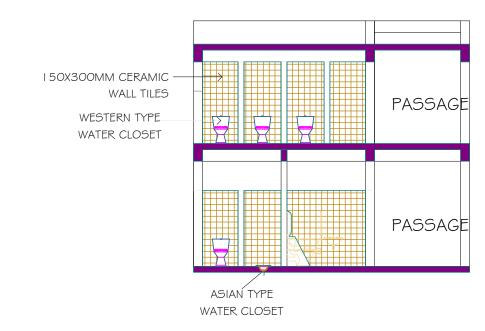

| Drawing title |
|---------------|
| TOILET DETAIL |

TYPICAL SECTION

| Project number |             |       |       |
|----------------|-------------|-------|-------|
| Date           | MARCH, 2020 |       | A/I24 |
| Drawn by       | IAS         |       |       |
| Checked by     | JR          | Scale | 1:100 |