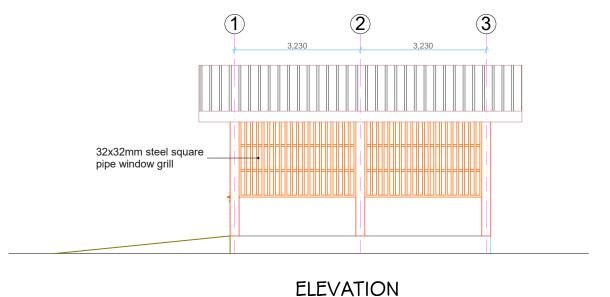

TAMISEMI STREET, P.O.BOX 1923,41185 DODOMA.

PROJECT

PROPOSED STANDARD DRAWINGS FOR DISTRICT COUNCILS OFFICE IN TANZANIA

Drawing title DETAILS- PARTITIONS \$ HANDRAIL

**ELEVATIONS** 

Project number MARCH, 2020