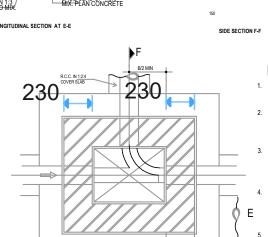

|---------|-------|
| NO.                     | WIDTH   | HEIGHT  | TOTAL |
| DI                      | 2500mm  | 900mm   | 1     |
| WI                      | 1500mm  | I 500mm | 2     |
| WI                      | 900mm   | I 500mm | 1     |
| W3                      | 1 000mm | 750mm   | I     |



TYPICAL SECTION



FLOOR PLAN

TAMISEMI Street

P.O.Box 1923,

41185 Dodoma.

CLIENT

PRESIDENT'S OFFICE, REGIONAL ADMINISTRATION AND LOCAL GOVERNMENT GOVERNMENT CITY - MTUMBA

TAMISEMI STREET, P.O.BOX 1923,41185 DODOMA.

PROJECT

PROPOSED STANDARD DRAWINGS FOR DISTRICT COUNCIL OFFICES IN TANZANIA

Drawing title
GATE HOUSE BLOCK
FLOOR PLAN, SECTION, ELEVATIONS

FLOOR PLAN, SECTION, ELEVATIONS \$ ROOF PLAN

Project number

Date MARCH, 2020 A / 1 3 3

Drawn by IAS

Checked by JR Scale 1:100





### NOTES

- ALL DIMENTIONS ARE IN MILLIMETERS EXCEPT WHERE MENTIONED OTHERWISE
- ALL INTERIOR RENDERING & CONCRETE FOR BENCHING & COVER SLAB MUST BE MADE WITH SULPHATE RESISTING CEMENT
- WITH LATERALS ON BOTH SIDES OF THE M.H. CONSIDER THE SIDE WITH MAX. NUMBER OF LATERALS TO FIND THE SIZE OF MANHOLE TABLE 1.
- THE ANGEL BETWEEN INCOMING & OUTGOING DRAINS MUST NOT BE LESS THAN 90° AT ANY POINT OF JUNCTION OR ANY CHANGE OF DIRECTION.
- A BED SLOPE OF 1 IN 20 TO 1 IN 30 MUST BE PROVIDED IN BENCHING CHANNEL
- A BED SLOPE OF 1 IN 20 TO 1 IN 30 MUST
- 7. REINFORCEMENT FOR COVER SLAB OF M.H AS DETAILED IDENTICAL TO TYPES B1 & C1 SHOULD ONLY BE PROVIDED IF THE M.H's ARE SUBJECTD TO TRAFFIC LOADING
- PROPER M.H's MUST BE PROVIDED AT EVERY
  POINT OF CHANGE OF DIRECTION, SIZE OR
  SLOPE OF DRAIN