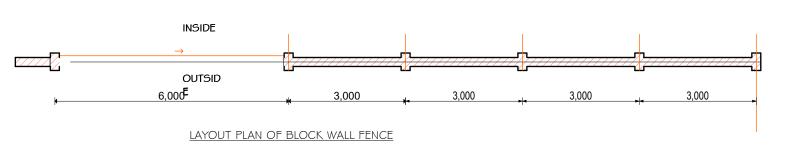

### FRONT ELEVATION OF BLOCK WALL FENCE (FRONT SIDE)

President Office, Regional Administration and Local Government, Government City- Mtumba,

TAMISEMI Street

P.O.Box 1923,

41185 Dodoma.

CLIENT

PRESIDENT'S OFFICE, REGIONAL ADMINISTRATION AND LOCAL GOVERNMENT GOVERNMENT CITY - MTUMBA

TAMISEMI STREET, P.O.BOX 1923,41185 DODOMA.

PROJECT

PROPOSED STANDARD DRAWINGS FOR DISTRICT COUNCIL OFFICES IN TANZANIA

| Drawing title |  |
|---------------|--|
| FENCING WALL  |  |

FLOOR PLAN, SECTION, ELEVATIONS