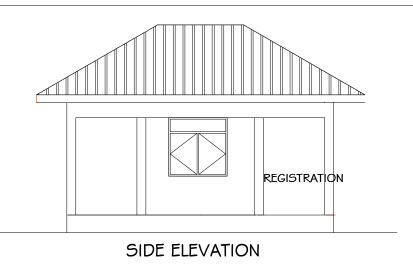

| Drawing title POWER HOUSE BLOCK |
|---------------------------------|
| FLEVATIONS                      |

| Project numb | per         |       |       |
|--------------|-------------|-------|-------|
| Date         | MARCH, 2020 |       | A/131 |
| Drawn by     | IAS         |       |       |
| Checked by   | JR          | Scale | 1:100 |