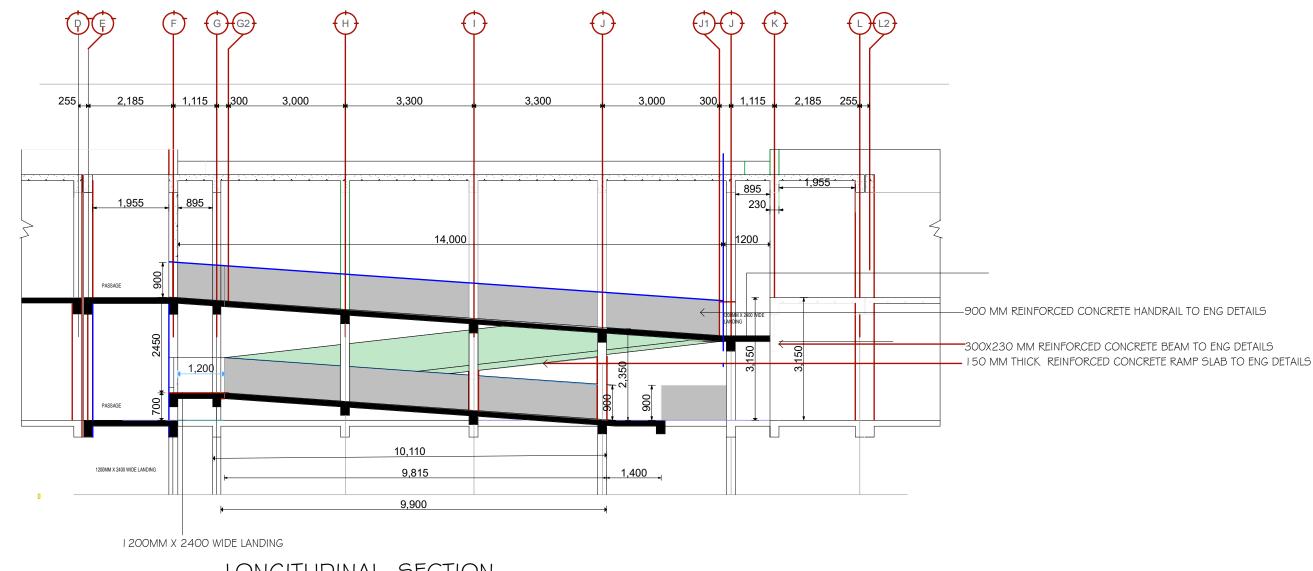

LONGITUDINAL SECTION

President Office, Regional Administration and Local Government, Government City- Mtumba,

TAMISEMI Street

P.O.Box 1923,

41185 Dodoma.

PRESIDENT'S OFFICE, REGIONAL ADMINISTRATION AND LOCAL GOVERNMENT GOVERNMENT CITY - MTUMBA

TAMISEMI STREET, P.O.BOX 1923,41185 DODOMA.

PROJECT

PROPOSED STANDARD DRAWINGS FOR DISTRICT COUNCIL OFFICES IN TANZANIA

| Drawing title |               |
|---------------|---------------|
| RAMP          | <b>DETAIL</b> |

TYPICAL SECTION

| Project numb | per         |       |       |
|--------------|-------------|-------|-------|
| Date         | MARCH, 2020 |       | A/126 |
| Drawn by     | IAS         |       |       |
| Checked by   | JR          | Scale | 1:100 |