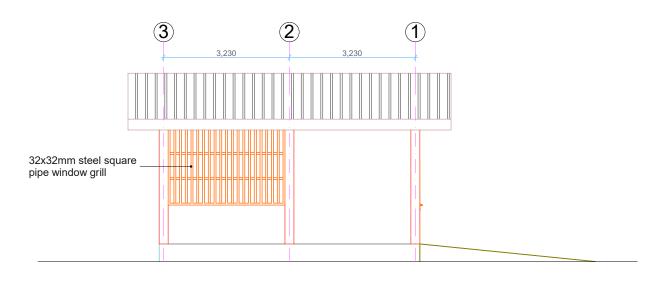

TAMISEMI STREET, P.O.BOX 1923,41185 DODOMA.

PROJECT

PROPOSED STANDARD DRAWINGS FOR DISTRICT COUNCILS OFFICE IN TANZANIA

Drawing title DETAILS- PARTITIONS \$ HANDRAIL

**ELEVATIONS** 

Project number MARCH, 2020