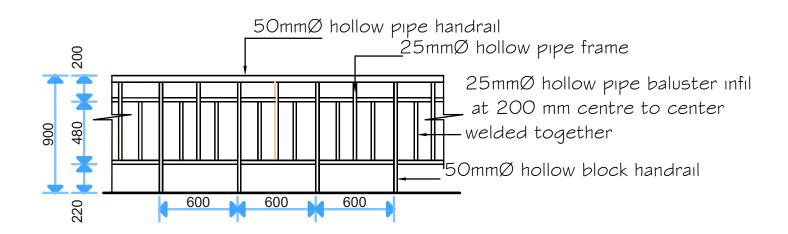

## TYPICAL PARTITION WALL DETAILS

TYPICAL HAND RAIL DETAIL

President Office, Regional Administration and Local Government, Government City- Mtumba,

TAMISEMI Street

P.O.Box 1923,

41185 Dodoma.

CLIENT

PRESIDENT'S OFFICE, REGIONAL ADMINISTRATION AND LOCAL GOVERNMENT, GOVERNMENT CITY-MTUMBA,

TAMISEMI STREET, P.O.BOX 1923,41185 DODOMA.

PROJECT

PROPOSED STANDARD DRAWINGS FOR DISTRICT COUNCILS OFFICE IN TANZANIA

Drawing title DETAILS- PARTITIONS \$ HANDRAIL

**ELEVATIONS** 

Project number MARCH, 2020