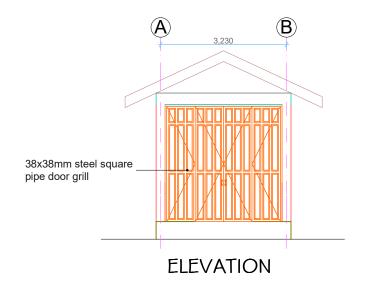

TAMISEMI STREET, P.O.BOX 1923,41185 DODOMA.

PROJECT

PROPOSED STANDARD DRAWINGS FOR DISTRICT COUNCILS OFFICE IN TANZANIA

Drawing title DETAILS- PARTITIONS \$ HANDRAIL

**ELEVATIONS** 

Project number MARCH, 2020