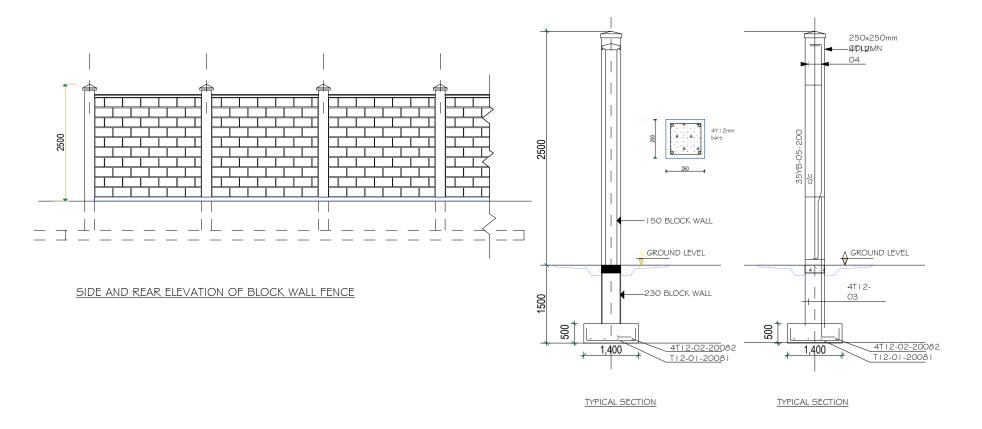

### FRONT ELEVATION OF BLOCK WALL FENCE (FRONT SIDE)

President Office, Regional Administration and Local Government, Government City- Mtumba,

TAMISEMI Street

P.O.Box 1923,

41185 Dodoma.

CLIENT

PRESIDENT'S OFFICE, REGIONAL ADMINISTRATION AND LOCAL GOVERNMENT GOVERNMENT CITY - MTUMBA

TAMISEMI STREET, P.O.BOX 1923,41185 DODOMA.

PROJECT

PROPOSED STANDARD DRAWINGS FOR DISTRICT COUNCIL OFFICES IN TANZANIA

| Drawing title |  |
|---------------|--|
| FENCING WALL  |  |

FLOOR PLAN, SECTION, ELEVATIONS