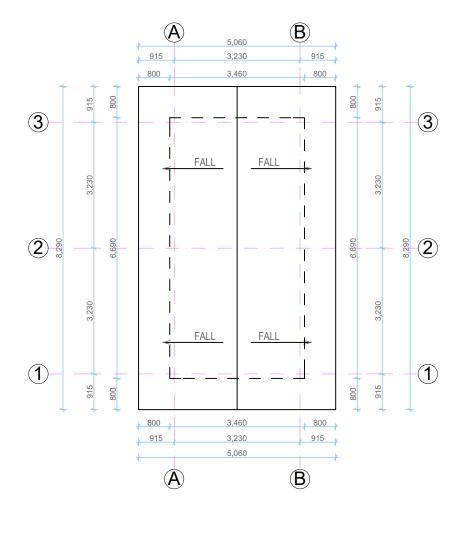

| Date                                 | MARCH, 2020 | A/I23 |
|--------------------------------------|-------------|-------|
| Project number                       |             |       |
| LAYOUT PLAN - FIRST AND SECOND FLOOR |             |       |

LAYOUT PLAN - FIRST AND SECOND FLOOR

| Project number |             |       |       |
|----------------|-------------|-------|-------|
| Date           | MARCH, 2020 |       | A/125 |
| Drawn by       | IAS         |       |       |
| Checked by     | JR          | Scale | 1:100 |