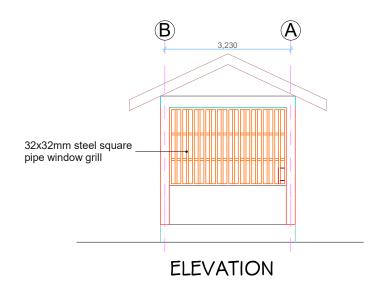

ROOF PLAN L[--]09

TAMISEMI Street

P.O.Box 1923,

41185 Dodoma.

CLIENT

PRESIDENT'S OFFICE, REGIONAL ADMINISTRATION AND LOCAL GOVERNMENT GOVERNMENT CITY - MTUMBA

TAMISEMI STREET, P.O.BOX 1923,41185 DODOMA.

PROJECT

PROPOSED STANDARD DRAWINGS FOR DISTRICT COUNCIL OFFICES IN TANZANIA

Drawing title POWER HOUSE BLOCK

FLOOR PLAN, \$ ROOF PLAN

| Project number |             |             |
|----------------|-------------|-------------|
| Date           | MARCH, 2020 | A/130       |
| Drawn by       | IAS         |             |
| Checked by     | JR          | Scale 1:100 |