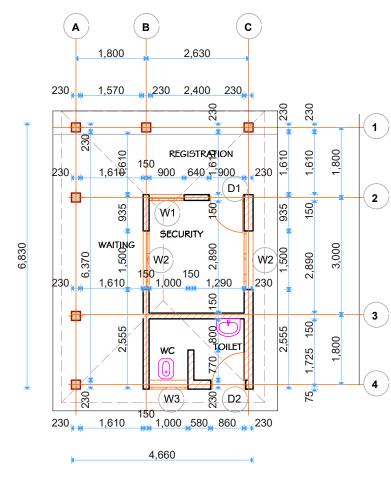

# GROUND FLOOR PLAN

FIRST FLOOR PLAN

President Office, Regional Administration and Local Government, Government City- Mtumba,

TAMISEMI Street

P.O.Box 1923,

41185 Dodoma.

CLIENT

PRESIDENT'S OFFICE, REGIONAL ADMINISTRATION AND LOCAL GOVERNMENT GOVERNMENT CITY - MTUMBA

LAYOUT PLAN - FIRST AND SECOND FLOOR

| Project number |             |       |       |
|----------------|-------------|-------|-------|
| Date           | MARCH, 2020 |       | A/125 |
| Drawn by       | IAS         |       |       |
| Checked by     | JR          | Scale | 1:100 |