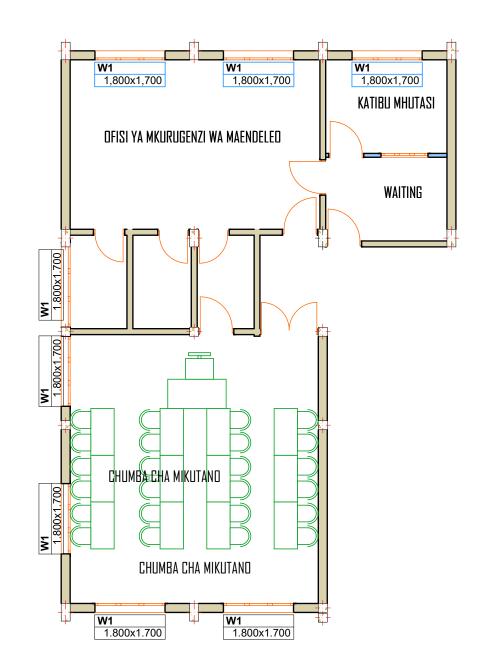

LAYOUT PLAN - FIRST AND SECOND FLOOR

| Project number |             |       |       |
|----------------|-------------|-------|-------|
| Date           | MARCH, 2020 |       | A/125 |
| Drawn by       | IAS         |       |       |
| Checked by     | JR          | Scale | 1:100 |