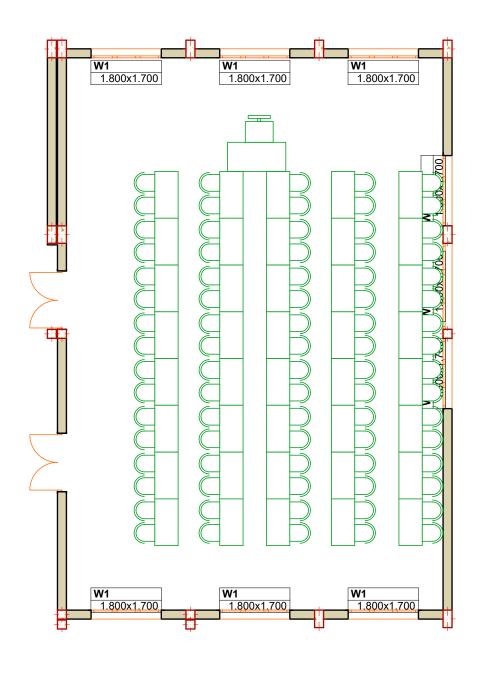

FURNITURE ARRANGEMENT MAIN CONFERENCE ROOM

TAMISEMI Street

P.O.Box 1923,

41185 Dodoma.

CLIENT

PRESIDENT'S OFFICE, REGIONAL ADMINISTRATION AND LOCAL GOVERNMENT GOVERNMENT CITY - MTUMBA

TAMISEMI STREET, P.O.BOX 1923,41185 DODOMA.

PROJECT

PROPOSED STANDARD DRAWINGS FOR DISTRICT COUNCIL OFFICES IN TANZANIA

Drawing title

FURNITURE ARRANGEMENT AND DETAILS

| Project number |                  |       |       |
|----------------|------------------|-------|-------|
| Date           | Date MARCH, 2020 |       |       |
| Drawn by       | IAS              |       |       |
| Checked by     | JR               | Scale | 1:100 |