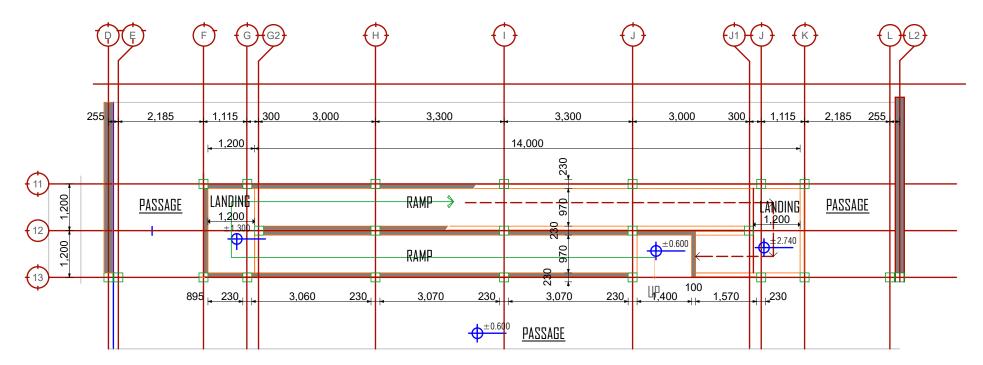

TAMISEMI STREET, P.O.BOX 1923,41185 DODOMA.

PROJECT

PROPOSED STANDARD DRAWINGS FOR DISTRICT COUNCIL OFFICES IN TANZANIA

| Drawing title |     |     |
|---------------|-----|-----|
| RAMP          | DE1 | ΔII |

LAYOUT PLAN - FIRST AND SECOND FLOOR

| Project number |             |       |       |
|----------------|-------------|-------|-------|
| Date           | MARCH, 2020 |       | A/125 |
| Drawn by       | IAS         |       |       |
| Checked by     | JR          | Scale | 1:100 |