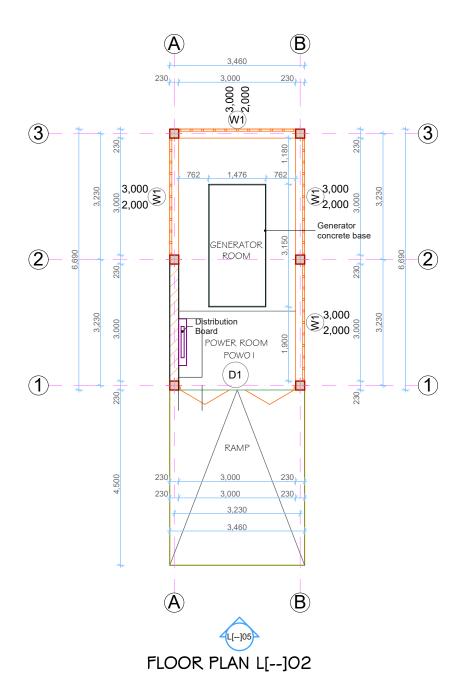

ROOF PLAN L[--]09

TAMISEMI Street

P.O.Box 1923,

41185 Dodoma.

CLIENT

PRESIDENT'S OFFICE, REGIONAL ADMINISTRATION AND LOCAL GOVERNMENT GOVERNMENT CITY - MTUMBA

TAMISEMI STREET, P.O.BOX 1923,41185 DODOMA.

PROJECT

PROPOSED STANDARD DRAWINGS FOR DISTRICT COUNCIL OFFICES IN TANZANIA

Drawing title POWER HOUSE BLOCK

FLOOR PLAN, \$ ROOF PLAN

| Project number |             |             |
|----------------|-------------|-------------|
| Date           | MARCH, 2020 | A/130       |
| Drawn by       | IAS         |             |
| Checked by     | JR          | Scale 1:100 |