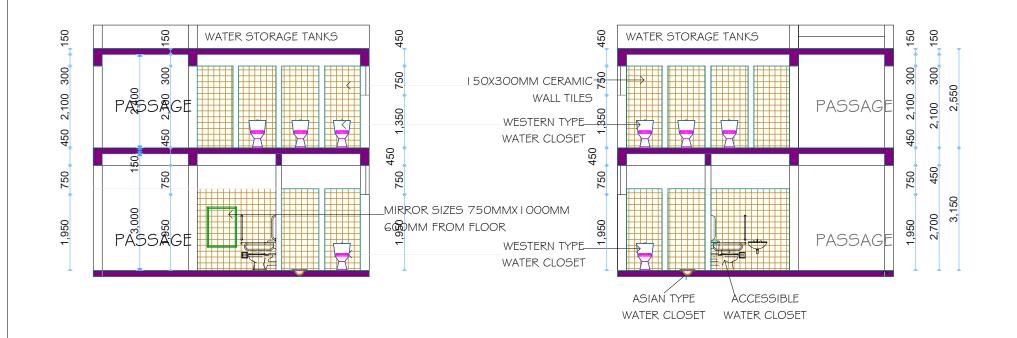

| Drawing title |
|---------------|
| TOILET DETAIL |

TYPICAL SECTION

| Project number |             |       |       |
|----------------|-------------|-------|-------|
| Date           | MARCH, 2020 |       | A/I24 |
| Drawn by       | IAS         |       |       |
| Checked by     | JR          | Scale | 1:100 |