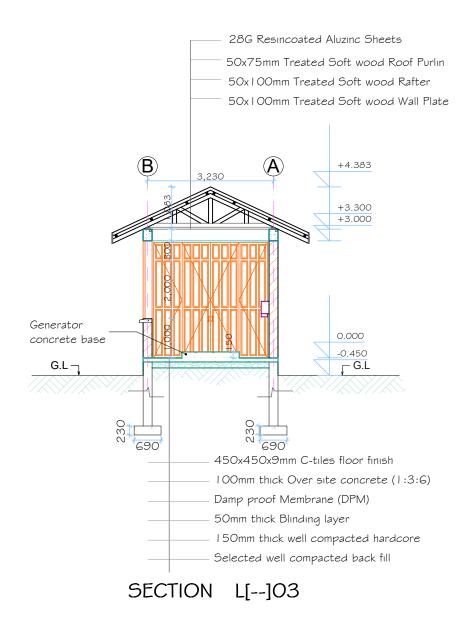

SECTION L[--]04

President Office, Regional Administration and Local Government, Government City- Mtumba,

TAMISEMI Street P.O.Box 1923,

41185 Dodoma.

CLIENT

PRESIDENT'S OFFICE, REGIONAL ADMINISTRATION AND LOCAL GOVERNMENT GOVERNMENT CITY - MTUMBA

TAMISEMI STREET, P.O.BOX 1923,41185 DODOMA. PROJECT

PROPOSED STANDARD DRAWINGS FOR DISTRICT COUNCIL OFFICES IN TANZANIA

| POWER HOUSE BLOCK SECTIONS |             |       |  |
|----------------------------|-------------|-------|--|
| Project nur                | nber        |       |  |
| Date                       | MARCH, 2020 | A/132 |  |
| Drawn by                   | IAS         |       |  |