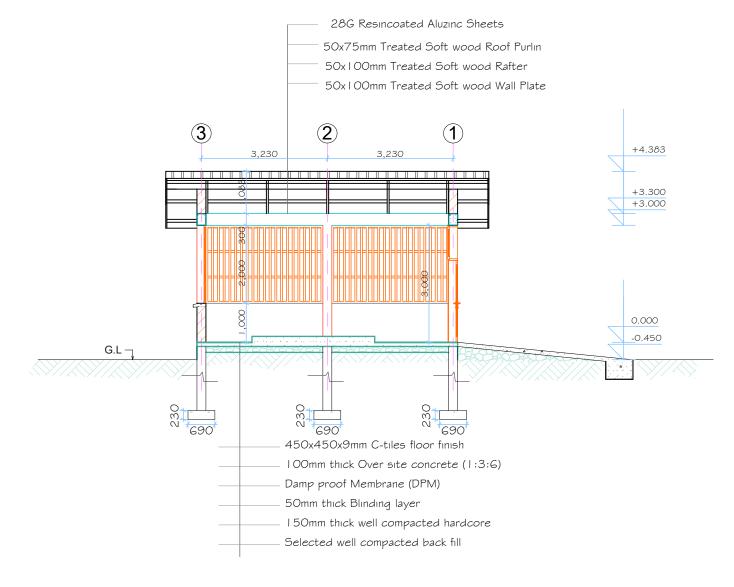

SECTION L[--]04

President Office, Regional Administration and Local Government, Government City- Mtumba,

TAMISEMI Street P.O.Box 1923,

41185 Dodoma.

CLIENT

PRESIDENT'S OFFICE, REGIONAL ADMINISTRATION AND LOCAL GOVERNMENT GOVERNMENT CITY - MTUMBA

TAMISEMI STREET, P.O.BOX 1923,41185 DODOMA. PROJECT

PROPOSED STANDARD DRAWINGS FOR DISTRICT COUNCIL OFFICES IN TANZANIA

| POWER HOUSE BLOCK SECTIONS |             |       |  |
|----------------------------|-------------|-------|--|
| Project nur                | nber        |       |  |
| Date                       | MARCH, 2020 | A/132 |  |
| Drawn by                   | IAS         |       |  |