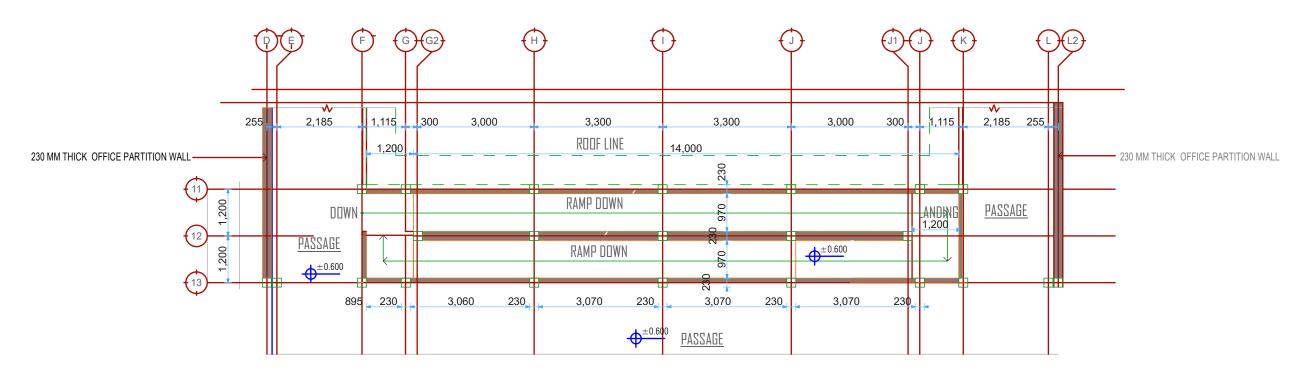

TAMISEMI STREET, P.O.BOX 1923,41185 DODOMA.

PROJECT

PROPOSED STANDARD DRAWINGS FOR DISTRICT COUNCIL OFFICES IN TANZANIA

| Drawing title |     |     |
|---------------|-----|-----|
| RAMP          | DE1 | ΔII |

LAYOUT PLAN - FIRST AND SECOND FLOOR

| Project number |             |       |       |
|----------------|-------------|-------|-------|
| Date           | MARCH, 2020 |       | A/125 |
| Drawn by       | IAS         |       |       |
| Checked by     | JR          | Scale | 1:100 |