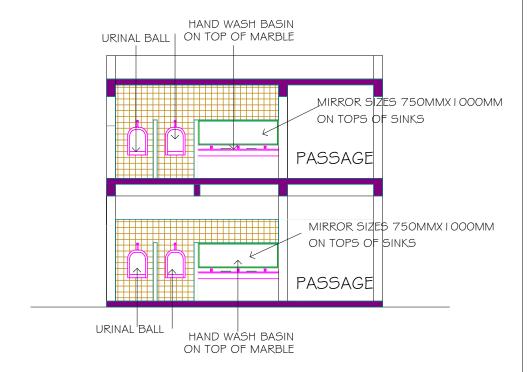

| Drawing title |
|---------------|
| TOILET DETAIL |

TYPICAL SECTION

| Project number |             |       |       |
|----------------|-------------|-------|-------|
| Date           | MARCH, 2020 |       | A/I24 |
| Drawn by       | IAS         |       |       |
| Checked by     | JR          | Scale | 1:100 |