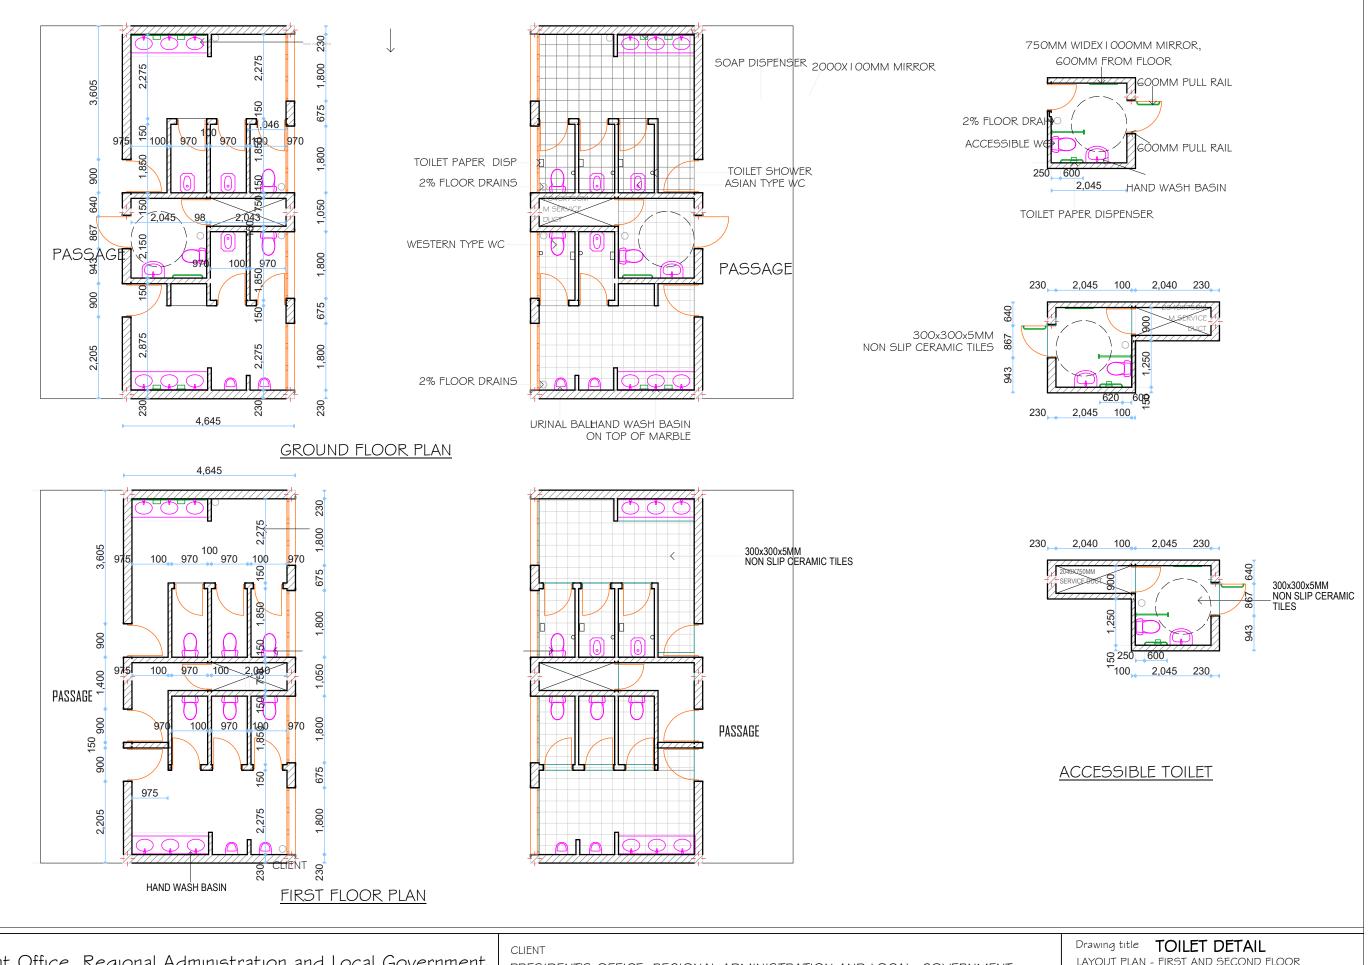

# GROUND FLOOR PLAN

FIRST FLOOR PLAN

President Office, Regional Administration and Local Government, Government City- Mtumba,

TAMISEMI Street

P.O.Box 1923,

41185 Dodoma.

CLIENT

PRESIDENT'S OFFICE, REGIONAL ADMINISTRATION AND LOCAL GOVERNMENT GOVERNMENT CITY - MTUMBA

LAYOUT PLAN - FIRST AND SECOND FLOOR

| Project number |             |       |       |
|----------------|-------------|-------|-------|
| Date           | MARCH, 2020 |       | A/125 |
| Drawn by       | IAS         |       |       |
| Checked by     | JR          | Scale | 1:100 |