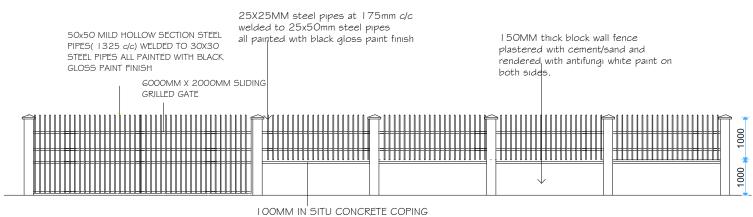

### FRONT ELEVATION OF BLOCK WALL FENCE (FRONT SIDE)

President Office, Regional Administration and Local Government, Government City- Mtumba,

TAMISEMI Street

P.O.Box 1923,

41185 Dodoma.

CLIENT

PRESIDENT'S OFFICE, REGIONAL ADMINISTRATION AND LOCAL GOVERNMENT GOVERNMENT CITY - MTUMBA

TAMISEMI STREET, P.O.BOX 1923,41185 DODOMA.

PROJECT

PROPOSED STANDARD DRAWINGS FOR DISTRICT COUNCIL OFFICES IN TANZANIA

| Drawing title |  |
|---------------|--|
| FENCING WALL  |  |

FLOOR PLAN, SECTION, ELEVATIONS