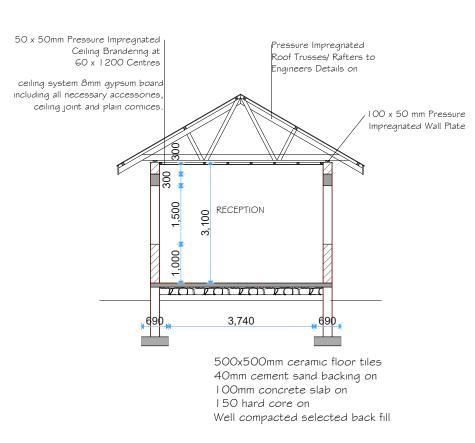

 Date
 MARCH, 2020
 A / I 23

 Drawn by
 IAS

 Checked by
 JR
 Scale
 I : I 00

SECTION: B-B

President Office, Regional Administration and Local Government, Government City- Mtumba,

TAMISEMI Street

P.O.Box 1923,