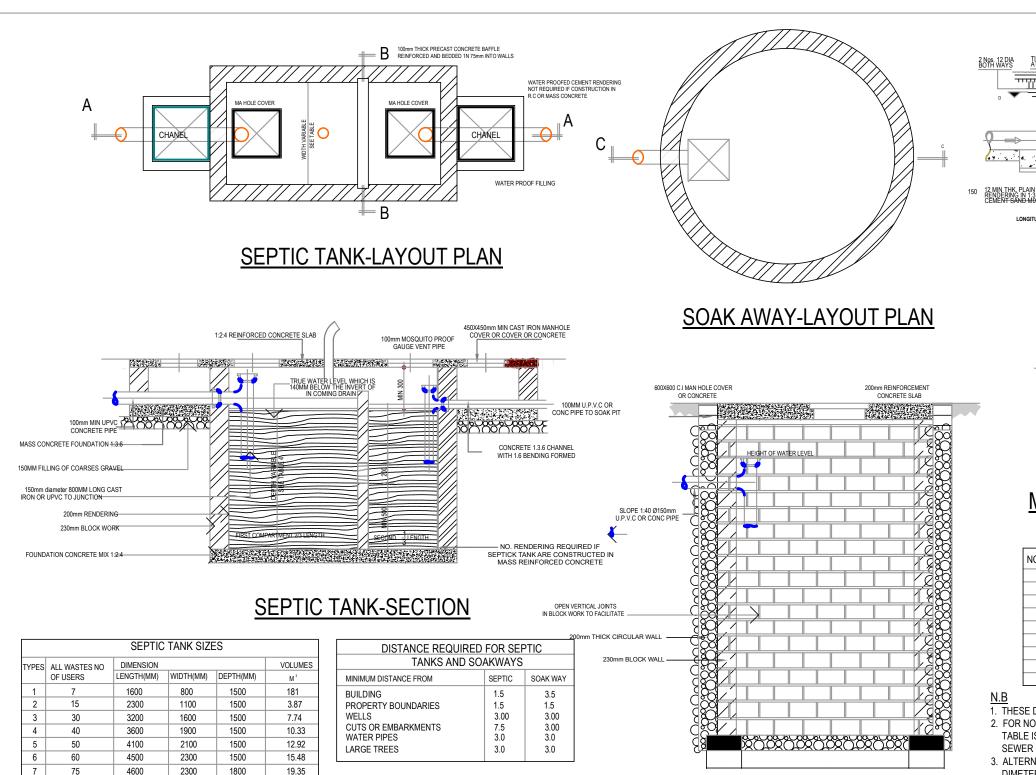

### NOTES

- ALL DIMENTIONS ARE IN MILLIMETERS EXCEPT WHERE MENTIONED OTHERWISE
- ALL INTERIOR RENDERING & CONCRETE FOR BENCHING & COVER SLAB MUST BE MADE WITH SULPHATE RESISTING CEMENT
- WITH LATERALS ON BOTH SIDES OF THE M.H. CONSIDER THE SIDE WITH MAX. NUMBER OF LATERALS TO FIND THE SIZE OF MANHOLE TABLE 1.
- THE ANGEL BETWEEN INCOMING & OUTGOING DRAINS MUST NOT BE LESS THAN 90° AT ANY POINT OF JUNCTION OR ANY CHANGE OF DIRECTION.
- A BED SLOPE OF 1 IN 20 TO 1 IN 30 MUST BE PROVIDED IN BENCHING CHANNEL
- A BED SLOPE OF 1 IN 20 TO 1 IN 30 MUST
- 7. REINFORCEMENT FOR COVER SLAB OF M.H AS DETAILED IDENTICAL TO TYPES B1 & C1 SHOULD ONLY BE PROVIDED IF THE M.H's ARE SUBJECTD TO TRAFFIC LOADING
- PROPER M.H's MUST BE PROVIDED AT EVERY
  POINT OF CHANGE OF DIRECTION, SIZE OR
  SLOPE OF DRAIN OR AT JUCTION OF MAIN
  & LATERAL DRAIN AT PROPER INTERVALS.

|         | MANHOLE SIZES |                     |         |
|---------|---------------|---------------------|---------|
| MANHOLE | DEPTH         | WITH NO LATERALS -1 |         |
|         | D             | LENGTH-A            | WIDTH-B |
| Α       | 0-610         | 457                 | 457     |
| В       | 611-910       | 610                 | 457     |
| С       | 911-1220      | 610                 | 610     |
| D       | 1221-1830     | 910                 | 830     |
| E       | ABOVE         | 1370                | 830     |

## CORRESPONDING DIMENSION SOAK WAYS

|              |              | 1         |
|--------------|--------------|-----------|
| NO. OF USERS | DIAMETER (M) | DEPTH (M) |
| 7            | 1.5          | 1.8       |
| 15           | 1.7          | 1.85      |
| 30           | 2.1          | 2.0       |
| 40           | 2.35         | 2.1       |
| 50           | 2.61         | 2.2       |
| 60           | 2.85         | 2.3       |
| 75           | 2.23         | 2.45      |
| 85           | 3.5          | 2.5       |
| 130          | 4.1          | 3.0       |

- 1. THESE DIMENSIONS ONLY APPLY FOR POROUS SOIL
- 2. FOR NON POROUS SOILS EG CLAY AND WHERE WATER TABLE IS VERY HIGH OTHER MEANS OF DISPOSAL EG SEWER CONNECTION MUST BE APPLIED
- 3. ALTERNATIVELY THESE DIMENSIONS (IN PARTICULAR THE DIMETER)MAY BE DOUBLED TO CREATE LONGER RETANSION PERIOD DUE TO INFILTRATION

2400

2750

P.O.Box 1923,

41185 Dodoma

CLIENT

PRESIDENT'S OFFICE, REGIONAL ADMINISTRATION AND LOCAL GOVERNMENT GOVERNMENT CITY-MTUMBA, TAMISEMI STREET, P.O.BOX 1923,41185 DODOMA.

**SOAK AWAY-SECTION C-C** 

Drawing title

SEPTIC TANK, SOAK AWAY PIT & MANHOLES

FLOOR PLANS AND SECTIONSSECTIONS

| Project number | A/134       |
|----------------|-------------|
| Date           | MÁRCH, 2020 |
| Checked by     |             |